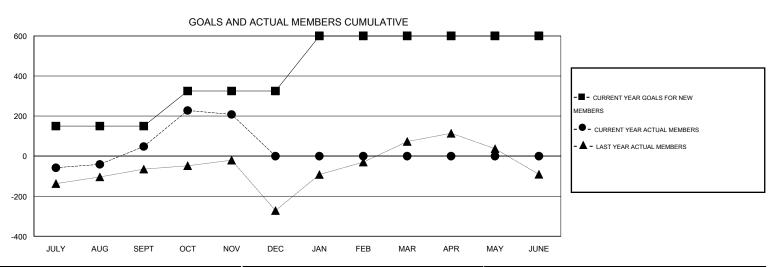

## LOCATION INDIA

GMT CA 6

|               |                  | Clubs             |                  |                  | Members               |                    |                                     |                    |                  |  |
|---------------|------------------|-------------------|------------------|------------------|-----------------------|--------------------|-------------------------------------|--------------------|------------------|--|
|               | RESUL            | LTS FOR 2014-2015 |                  |                  | RESULTS FOR 2014-2015 |                    |                                     |                    |                  |  |
| QUARTER       | NEW CLUB<br>GOAL | NEW CLUBS         | DROPPED<br>CLUBS | NET<br>GAIN/LOSS | QUARTER               | NEW MEMBER<br>GOAL | CHARTER AND<br>NEW MEMBERS<br>ADDED | DROPPED<br>MEMBERS | NET<br>GAIN/LOSS |  |
| JULY/AUG/SEPT | 2                | 3                 | 0                | 3                | JULY/AUG/SEPT         | 150                | 267                                 | 219                | 48               |  |
| OCT/NOV/DEC   | 2                | 2                 | 0                | 2                | OCT/NOV/DEC           | 175                | 234                                 | 74                 | 160              |  |
| JAN/FEB/MAR   | 2                | 0                 | 0                | 0                | JAN/FEB/MAR           | 275                | 0                                   | 0                  | 0                |  |
| APR/MAY/JUNE  | 0                | 0                 | 0                | 0                | APR/MAY/JUNE          | 0                  | 0                                   | 0                  | 0                |  |

## GOALS AND ACTUAL NEW CLUBS CUMULATIVE

| DROPPED CLUBS: 0           |     | 66 CLUBS OF 155 ADDED 1 OR MORE NEW MEMBERS | GENDER DISTRIBUTION  MALE 6,261 (94.81%) |             |     |
|----------------------------|-----|---------------------------------------------|------------------------------------------|-------------|-----|
| DROPPED MEMBERS            |     |                                             | FEMALE                                   | 343 (5.19%) |     |
| DECEASED                   | 16  | CLICK HERE FOR HEALTH                       |                                          |             | 606 |
| CLUB CANCELLED 0 OTHER 277 |     | ASSESSMENT DATA                             | FAMILY UNIT MEMBERS                      |             |     |
|                            |     |                                             | HEAD OF HOUSEHOLD                        |             |     |
| TOTAL                      | 293 |                                             | NON-HEAD OF HOUSEHOLD                    |             |     |