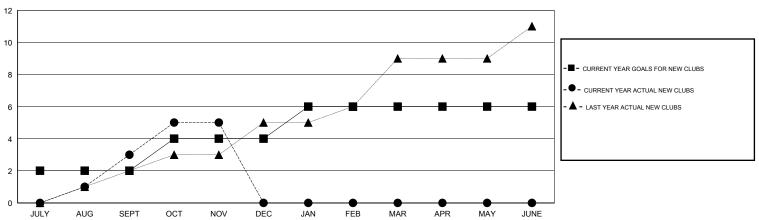

## LOCATION INDIA

GMT CA 6

|               |                  | Clubs             |                  |                  | Members               |                    |                                     |                    |                  |  |
|---------------|------------------|-------------------|------------------|------------------|-----------------------|--------------------|-------------------------------------|--------------------|------------------|--|
|               | RESUL            | LTS FOR 2014-2015 |                  |                  | RESULTS FOR 2014-2015 |                    |                                     |                    |                  |  |
| QUARTER       | NEW CLUB<br>GOAL | NEW CLUBS         | DROPPED<br>CLUBS | NET<br>GAIN/LOSS | QUARTER               | NEW MEMBER<br>GOAL | CHARTER AND<br>NEW MEMBERS<br>ADDED | DROPPED<br>MEMBERS | NET<br>GAIN/LOSS |  |
| JULY/AUG/SEPT | 2                | 3                 | 0                | 3                | JULY/AUG/SEPT         | 150                | 267                                 | 219                | 48               |  |
| OCT/NOV/DEC   | 2                | 2                 | 0                | 2                | OCT/NOV/DEC           | 175                | 234                                 | 74                 | 160              |  |
| JAN/FEB/MAR   | 2                | 0                 | 0                | 0                | JAN/FEB/MAR           | 275                | 0                                   | 0                  | 0                |  |
| APR/MAY/JUNE  | 0                | 0                 | 0                | 0                | APR/MAY/JUNE          | 0                  | 0                                   | 0                  | 0                |  |

## GOALS AND ACTUAL NEW CLUBS CUMULATIVE

| DROPPED CLUBS: 0           |     | 66 CLUBS OF 155 ADDED 1 OR MORE NEW MEMBERS | GENDER DISTRIBUTION  MALE 6,261 (94.81%) |             |     |
|----------------------------|-----|---------------------------------------------|------------------------------------------|-------------|-----|
| DROPPED MEMBERS            |     |                                             | FEMALE                                   | 343 (5.19%) |     |
| DECEASED                   | 16  | CLICK HERE FOR HEALTH                       |                                          |             | 606 |
| CLUB CANCELLED 0 OTHER 277 |     | ASSESSMENT DATA                             | FAMILY UNIT MEMBERS                      |             |     |
|                            |     |                                             | HEAD OF HOUSEHOLD                        |             |     |
| TOTAL                      | 293 |                                             | NON-HEAD OF HOUSEHOLD                    |             |     |